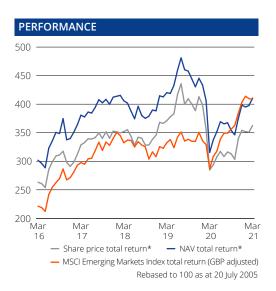

<sup>\*</sup>Utilico Emerging Markets Limited – UEM's predecessor

| PERFORMANCE (Total return*)                | 1 month | 3 months | 1 year | 3 years | Inception |
|--------------------------------------------|---------|----------|--------|---------|-----------|
| Share Price                                | 3.3%    | 2.4%     | 27.3%  | 3.0%    | 262.6%    |
| Net Asset Value ("NAV")                    | 3.2%    | 3.1%     | 30.2%  | 1.2%    | 310.6%    |
| MSCI Emerging Markets Index (GBP adjusted) | (0.5%)  | 1.2%     | 42.3%  | 22.7%   | 307.9%    |

#### **ROLLING 12 MONTH PERFORMANCE** (Total return\*)

| 12 Months to                               | Mar 21 | Mar 20  | Mar 19 | Mar 18 | Mar 17 |
|--------------------------------------------|--------|---------|--------|--------|--------|
| Share Price                                | 27.3%  | (23.2%) | 5.4%   | 7.1%   | 24.9%  |
| Net Asset Value                            | 30.2%  | (24.9%) | 3.5%   | 6.6%   | 26.2%  |
| MSCI Emerging Markets Index (GBP adjusted) | 42.3%  | (13.7%) | 0.0%   | 11.7%  | 34.5%  |

PERFORMANCE
UEM's NAV total
return increased
3.2% during March
outperforming the
MSCI Emerging
Markets Total
Return Index which
was down 0.5% in
Sterling terms over
the month.

The success of the US vaccination programme and the passing of the USD 1.9 trillion stimulus bill buoyed the US and other developed market indices in March. Inflation concerns remain, although the Fed's focus remains on giving the US economy support to get people back into work as quickly as possible and ignoring transitory inflationary signals. There was a rotation away from growth towards value sectors and capital flows continued to be repatriated to the US from emerging and especially frontier markets. The inflationary signals saw the US Dollar strengthen.